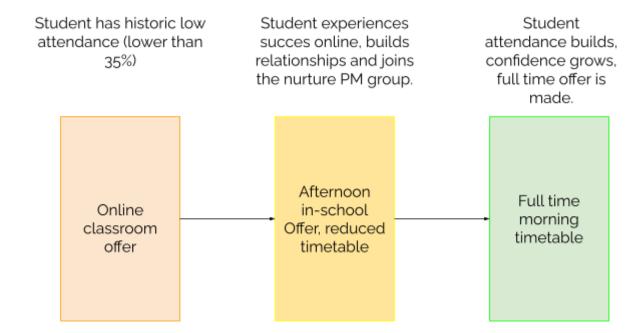

## Our Online Offer

At Springwell Harrogate our online offer is used as a means to re-engage students who have challenging relationships with education.

Our online offer is used only for those students with historic, and ongoing low attendance to school. It is a first step in our re-engagement pathway, and to allow learners to meet and speak with their teachers and the adults working with them before they come into the centre on a more regular basis.

Each student is given an individual Google classroom as a starting point, allowing one to one chat and discussion with SWH staff. Work is added to this classroom, deadlines set and work handed in. Feedback and marking can be done online, and the work follows the programme of study being followed by students within the school where appropriate, otherwise the work set is based upon individual interest and is tailored to the strengths of the student.